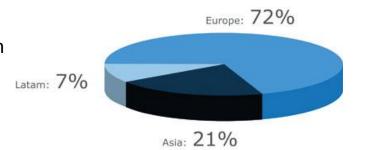

M Class of 2012

- •97% of students had one or more job offers by graduation
- •100% of students had one or more job offer 3 months after graduation
- •93% Accepted offers at graduation
- •100% Accepted offers 3 months after graduation
- Average median salary: \$115,000 (without bonus)
- •That's an 84% increase over the median incoming salary for this class!

### **ZLOG Class of 2012**

- •85% of students had one or more job offers by graduation
- •Average compensation package: €77,200 (\$100,624)
- •62.5% changed country of residence from before the program



### **Industries accepted offers**

- v Consulting 17%
- v Retail 17%
- v Transportation 21%
- ∨ High Technology 17%
- v Education 3%

- v Manufacturing 16%
- v Software 3%
- v Chemicals 3%
- ∨ Aerospace 3%

### Offer distribution







# **Hiring Companies**

### SCM 2012 Class

- AbInBev
- Amazon (4)
- Apple Inc. (4)
- Boeing
- Coyote Logistics (5)
- Cummins (3)
- Dow AgroSciences
- Dupont
- IBM
- JetBlue
- Malaysia Institute for Supply Chain Innovation
- McKinsey (2)
- Oracle
- PRTM
- The Boston Consulting Group
- Spansion
- Wallenius Whilhelmsen Logistics

### **ZLOG 2012 Class**

- Amazon
- Caterpillar Logistics
- Clariant
- Cummins
- Festo AG
- MSF Medecins Sans Frontieres
- Niagara Bottling
- Pfizer
- Roche
- Samsung

The positions held within these organizations range from World Wide Supply & Demand Planner to Director of Supply Chain to Senior Consultant to Senior Marketing Analyst and Strategic Services Manager to Global Logistics Improvement Leader to Diagnostics Team Leader to General Manager.





# **A