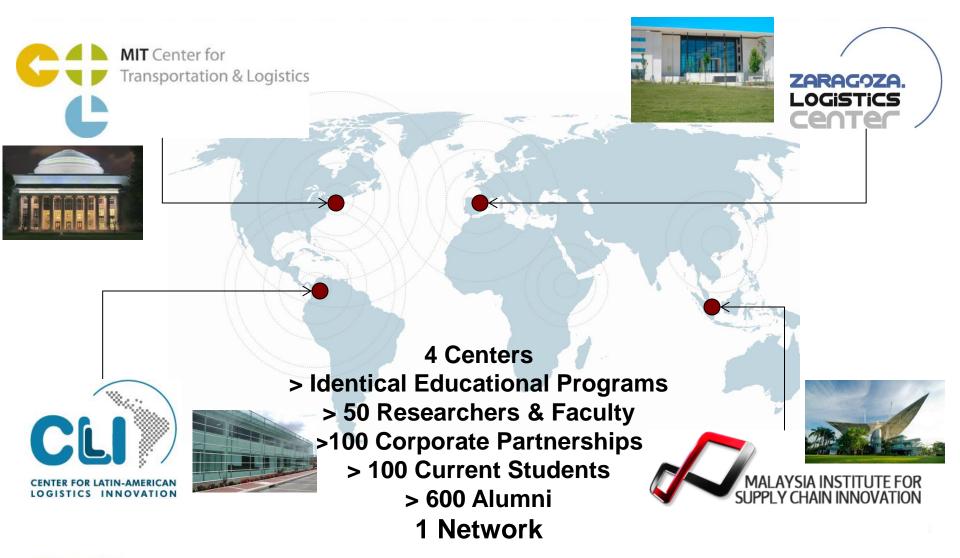

# MIT Global SCALE Network Supply Chain Management Graduate Programs: Where Do We Go From Here? The Alumni Perspective

13 March 2013 Webinar

# The MIT Global SCALE Network





# **Post Graduate Statistics**

### SCM Class of 2012

- •97% of students had one or more job offers by graduation
- •100% of students had one or more job offer 3 months after graduation
- •93% Accepted offers at graduation
- •100% Accepted offers 3 months after graduation
- Average median salary: \$115,000 (without bonus)
- •That's an 84% increase over the median incoming salary for this class!

### **ZLOG Class of 2012**

- •85% of students had one or more job offers by graduation
- •Average compensation package: €77,200 (\$100,624)
- •62.5% changed country of residence from before the program



### **Industries accepted offers**

- v Consulting 17%
- v Retail 17%
- v Transportation 21%
- ∨ High Technology 17%
- v Education 3%

- v Manufacturing 16%
- v Software 3%
- v Chemicals 3%